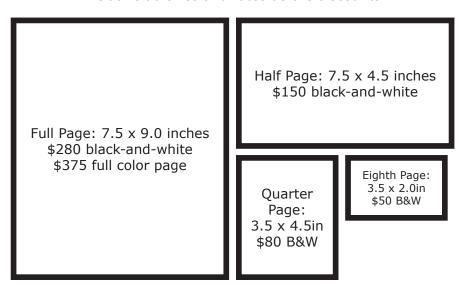

Information about ad sizes and submission is printed below and on the reverse side. Please submit all advertising material to us no later than two weeks before the issue in which you wish to advertise will be distributed.

If you have any questions or concerns, please call the publications program at (703) 714-5511 or e-mail advertising@gcmnews.net.

Sincerely, The Rank & File Staff

Relative ad sizes and rates before discounts